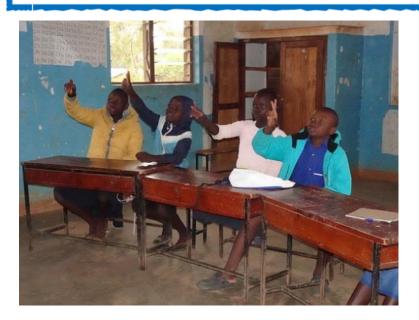

# Embangweni Secondary School for the Deaf

The church office recently received anonymous donations designated to support girls at the Embangweni, Malawi, Secondary School for the Deaf. These funds have been sent and the following received from Headteacher Mr. Benson Mhone:

"So glad to hear about the donation for scholarship. On behalf of the school, I would like to ask you to relay our heartfelt gratitude to the sponsor. The following students have been given full sponsorship. Francesca Mpola – Form 5, Tionge Mafuleka – Form 3, Grace Malinga – Form 2 and Evalister Zimba – Form 1."

Because of the devaluation of the Malawian Kwacha, fees are now about \$180 per term; average annual income is \$480. Without the gifts from outsiders, most of these students could not attend school. As an honorary teacher at this school, I add my sincere thanks to these donors!