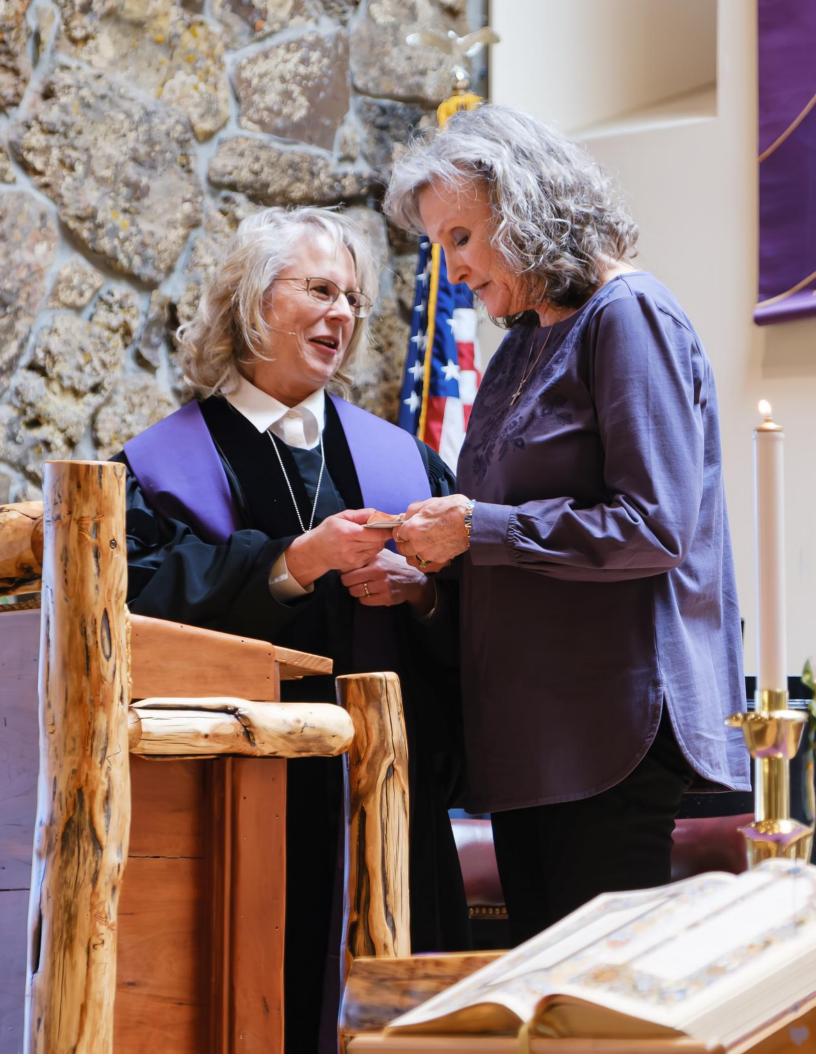

### Celebrating Patti Dolezal's 25 Years of Ministry

On February 1, 1999, after several years of volunteering, Patti Dolezal began working as an employee at the Presbyterian Community Church of the Rockies. Her responsibilities have included directing two Bell Choirs, overseeing the music department, and serving as the primary liturgist. She has always approached her calling with a sense of determination, hard work, kindness, and a sense of humor.

In addition to her many hours of behind-thescenes (as well as up front) in the realms of Music and Worship, Patti Dolezal has been a strength and a rock for many of us in the role of Stephen Minister. She was present for many in their times of need.

On Sunday, February 25, we celebrated Patti with a few remarks during worship as well as cake afterwards in the Fellowship Hall. Patti, we are grateful for your service!