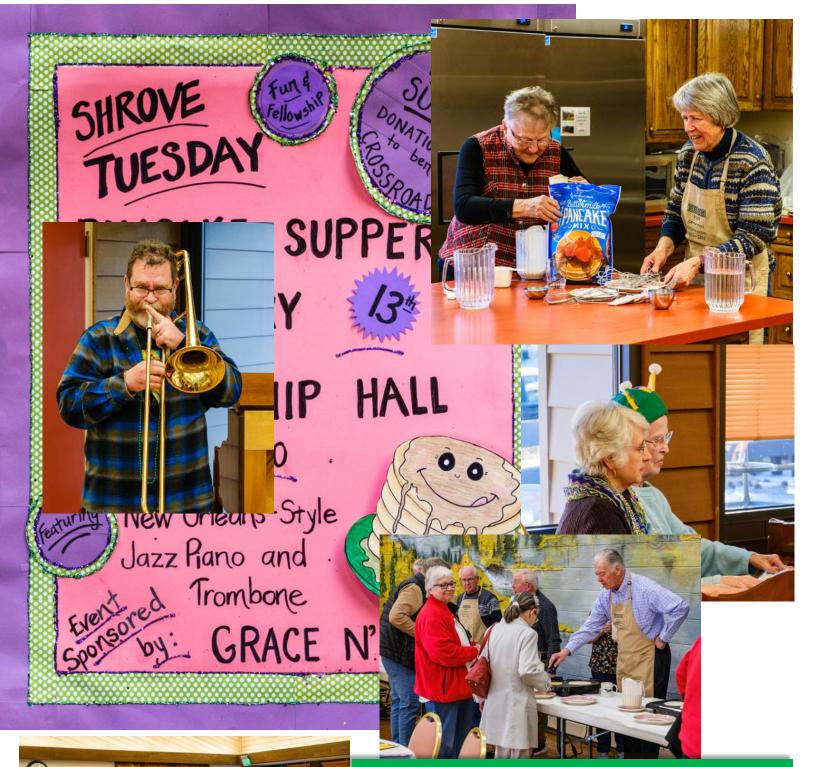

### **Shrove Tuesday Pancake Supper**

On February 13, the last day before Lent, PCCR hosted a Shrove Tuesday Pancake Supper. 46 members of Grace and Grub participated by donating money and/or cooking and serving the meal. We fed 120 people, many of whom were not members of PCCR.

We raised \$872 which will be donated to Crossroads. It was a very festive evening with great food, rousing music, and a lot of good conversation.