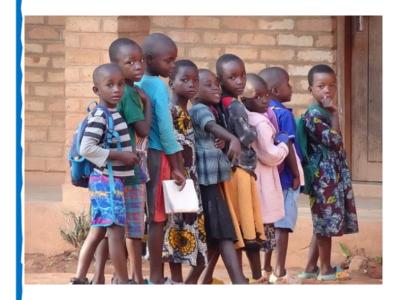

# Embangweni Secondary School for the Deaf

The church office recently received anonymous donations designated to support girls at the Embangweni, Malawi, Secondary School for the Deaf. These funds have been sent and the following received from Headteacher Mr. Benson Mhone:

"So glad to hear about the donation for scholarship. On behalf of the school, I would like to ask you to relay our heartfelt gratitude to the sponsor. The following students have been given full sponsorship. Francesca Mpola – Form 5, Tionge Mafuleka – Form 3, Grace Malinga – Form 2 and Evalister Zimba – Form 1."

Because of the devaluation of the Malawian Kwacha, fees are now about \$180 per term; average annual income is \$480. Without the gifts from outsiders, most of these students could not attend school. As an honorary teacher at this school, I add my sincere thanks to these donors!