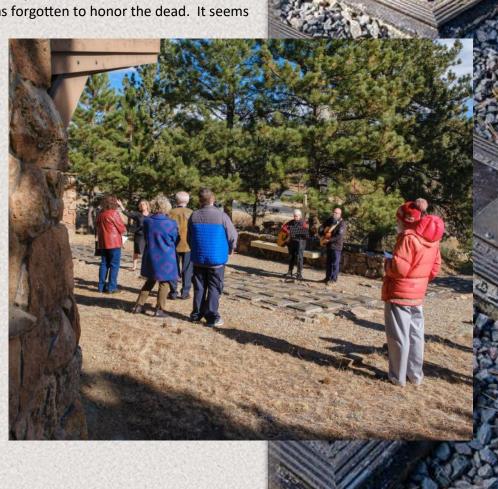

## Funeral Planning: Why A Service

This is part 2 of my series on remembering well and planning a funeral.

One of the main questions I receive these days regarding death and dying is, "Why should we hold a service?" There may be many reasons why families don't have a service for a loved one. First, sometimes the deceased has asked not to have a service. Second, the family decides that a service is unnecessary and are worried that no one is left that remembers their loved one. Third, families are worried about the hassle of a service thinking that it would be a burden for family and friends to attend. Beyond family, I have also heard is that we are never supposed to intervene with someone's wishes or even encourage people to remember their loved ones in a service. Well, that is part of my job as your pastor, and I will always encourage you to have a service of some kind, to remember your loved one well, and to be embraced by the love of your Christian family.

I find that our trend towards not having a service is falling into a tradition of our fear and our unwillingness to confront death. We are in a culture where we don't like to talk about death; we fear it and we no longer honor it. Many years ago, when I was participating on an immersion trip with the Winnebago Tribe, I participated in a wake where the body of the deceased was accompanied for four days by members of the tribe. It included active prayer and observable mourning. It was not only part of the tribe's tradition, but it also embodied a deep respect for the dead. Unlike the Winnebago people, I think secular society has forgotten to honor the dead. It seems

that people today even fail to stop for the funeral procession, if there is one. Conversely, in recognizing death and publicly celebrating someone's life, we acknowledge that our loved one is a child of God, and that the same loved one has completed their journey here and has now returned to God. It is a completion of their baptism, a public event now sealed in death. Therefore, a service allows not only the family to remember but also for the community to celebrate the life lived and to be a witness to the hope that we have in life everlasting.