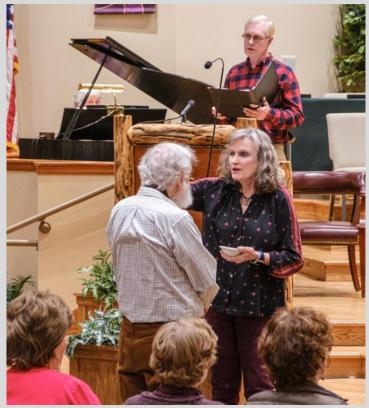

family to remember but also for the community to celebrate the life lived and to be a witness to the hope that we have in life everlasting.

At a service and reception, the family has a chance to heal by sharing stories about their loved one. It also provides all present with a chance to thank God for their brother or sister in Christ and embrace their unique connection to that person. When we don't have a service, we deny the whole community a chance to grieve together and a time to be the body of Christ.

While I will support you in whatever choice you make regarding end of life, I do encourage you to think about the beauty, the tradition, and the theological significance of providing a Christian benediction for your loved one.

Grace and peace,

Christine <3



### **Ash Wednesday**







# Why Give a Pledge to Presbyterian Women?

In February, pledge letters were distributed to all women who are members and friends of the



Presbyterian Community Church of the Rockies. This is an opportunity for the women of our church, regardless of whether or not they attend the PW Bible Study, to support the ongoing mission and ministry of Presbyterian Women. Your pledge helps support the denomination's evangelism, church planting, education and justice work as well as ministry to children, youth, older adults, new immigrants, rural, urban and suburban populations across the United States and around the world.

The support for our church is divided among
Presbyterian Women churchwide, in the Synod and in
the Presbytery. Our local PW pledge to these missions is
\$1,750. At the end o