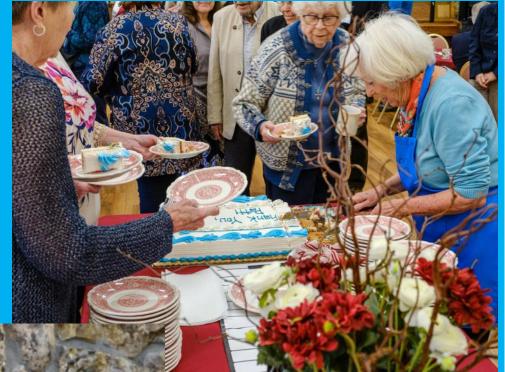

### Celebrating Patti Dolezal's 25 Years of Ministry

On February 1, 1999, after several years of volunteering, Patti Dolezal began working as an employee at the Presbyterian Community Church of the Rockies. Her responsibilities have included directing two Bell Choirs, overseeing the music department, and serving as the primary liturgist. She has always approached her calling with a sense of determination, hard work, kindness, and a sense of humor.

In addition to her many hours of behind-thescenes (as well as up front) in the realms of Music and Worship, Patti Dolezal has been a strength and a rock for many of us in the role of Stephen Minister. She was present for many in their times of need.

On Sunday, February 25, we celebrated Patti with a few remarks during worship as well as cake afterwards in the Fellowship Hall. Patti, we are grateful for your service!